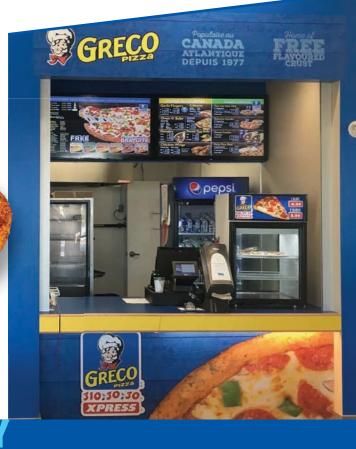

## REQUIREMENTS

- Should have existing business that has a minimum of 200 sq/ft of available space.
- Space for a customer Greco Pizza counter minimum 4ft wide .
- Must have existing space for cold and dry storage.